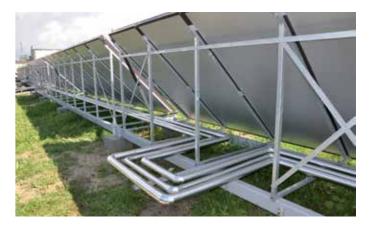

#### **GENERAL INFORMATION**

Elastomeric EPDM (Ethylene-Propylene Diene Monomer) rubber based insulation with excellent mechanical properties suitable for high temperatures. Good UV resistance.

The rational and convenient solution for solar panels and industrial processes up to 150 °C. A new, revolutionary box, tailormade for the client, offering practical and economical advantages for use and distribution.

**PROJECTS** 

Zamo, Poland