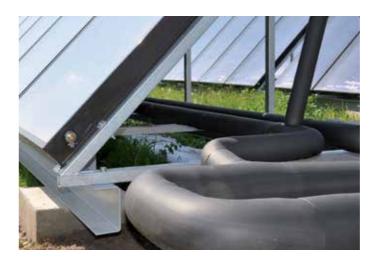

#### **GENERAL INFORMATION**

Elastomeric EPDM (Ethylene-Propylene Diene Monomer) rubber based insulation with excellent mechanical properties suitable for high temperatures. Good UV resistance.

The rational and convenient solution for solar panels and industrial processes up to 150 °C. A new, revolutionary box, tailormade for the client, offering practical and economical advantages for use and distribution.

**PROJECTS** 

Zamo, Poland