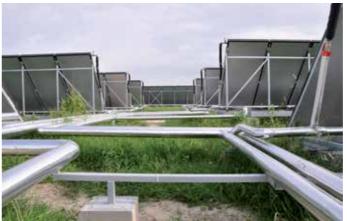

#### **GENERAL INFORMATION**

Elastomeric EPDM (Ethylene-Propylene Diene Monomer) rubber based insulation with excellent mechanical properties suitable for high temperatures. Good UV resistance.

The rational and convenient solution for solar panels and industrial processes up to 150 °C. A new, revolutionary box, tailormade for the client, offering practical and economical advantages for use and distribution.

**PROJECTS** 

Zamo, Poland