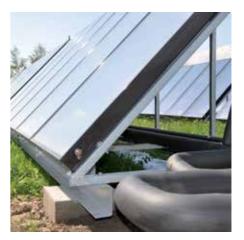

#### **GENERAL INFORMATION**

Elastomeric EPDM (Ethylene-Propylene Diene Monomer) rubber based insulation with excellent mechanical properties suitable for high temperatures. Good UV resistance.

The rational and convenient solution for solar panels and industrial processes up to 150 °C. A new, revolutionary box, tailormade for the client, offering practical and economical advantages for use and distribution.

**PROJECTS** 

Zamo, Poland