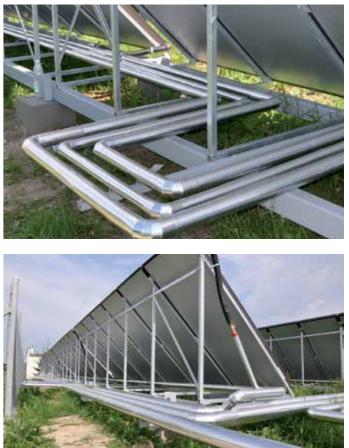

#### **GENERAL INFORMATION**

Elastomeric EPDM (Ethylene-Propylene Diene Monomer) rubber based insulation with excellent mechanical properties suitable for high temperatures. Good UV resistance.

The rational and convenient solution for solar panels and industrial processes up to 150 °C. A new, revolutionary box, tailormade for the client, offering practical and economical advantages for use and distribution.

**PROJECTS** 

Zamo, Poland